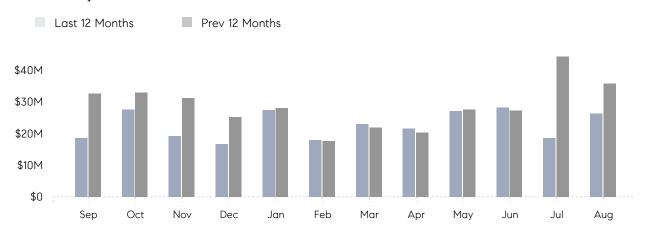

### Monthly Total Sales Volume

## **Property Statistics**

|               |               | Aug 2022     | Aug 2021     | % Change |  |
|---------------|---------------|--------------|--------------|----------|--|
| Single-Family | # OF SALES    | 27           | 36           | -25.0%   |  |
|               | SALES VOLUME  | \$26,378,355 | \$35,928,499 | -26.6%   |  |
|               | AVERAGE PRICE | \$976,976    | \$998,014    | -2.1%    |  |
|               | AVERAGE DOM   | 34           | 41           | -17.1%   |  |