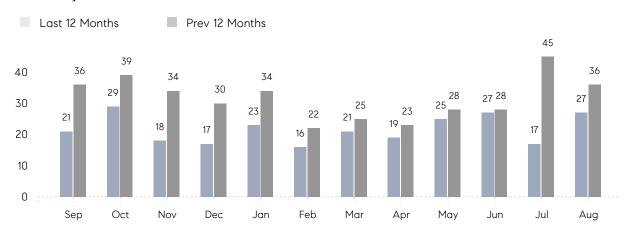

### Monthly Sales

## **Property Statistics**

|               |               | Aug 2022     | Aug 2021     | % Change |  |
|---------------|---------------|--------------|--------------|----------|--|
| Single-Family | # OF SALES    | 27           | 36           | -25.0%   |  |
|               | SALES VOLUME  | \$26,378,355 | \$35,928,499 | -26.6%   |  |
|               | AVERAGE PRICE | \$976,976    | \$998,014    | -2.1%    |  |
|               | AVERAGE DOM   | 34           | 41           | -17.1%   |  |